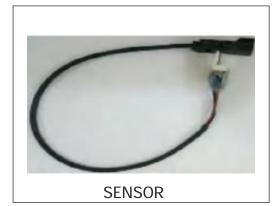

## RIMATA INTERNATIONAL CO., LIMITED.

Room No.712 Ganshang Building, 886th Gaoqi Road, Huli District, Xiamen, Fujian, China.Tel/Fax: 86 592 5782193 Phone/Wetchat/Viber/Whatsapp ID:0086 18059885696 / 0086 15280234625, Email: maggie@rmticl.com



## Accessories for Sweeter Knitting Machine



Model: RS-24







PROBE HOLDER







## RIMATA INTERNATIONAL CO., LIMITED \_\_\_

Room No.712 Ganshang Building, 886th Gaoqi Road, Huli District, Xiamen, Fujian, China.Tel/Fax: 86 592 5782193 Phone/Wetchat/Viber/Whatsapp ID:0086 18059885696 / 0086 15280234625, Email: maggie@rmticl.com







YARN HANDLE